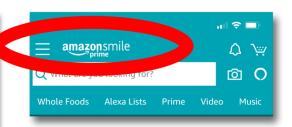

## ALWAYS DOUBLE CHECK FOR AMAZON SMILE LOGO WHEN SHOPPING!!

Step 1: In your internet browser (desktop computer) go to <u>smile.amazon.com</u> and log in using your Amazon credentials.

| amazon smile                                                                                                              |
|---------------------------------------------------------------------------------------------------------------------------|
| You shop. <b>Amazon gives.</b>                                                                                            |
| Amazon donates $0.5\%$ of the price of your eligible AmazonSmile purchases to the charitable organization of your choice. |
| AmazonSmille is the same Amazon you know. Same products, same prices,<br>same service.                                    |
| Support your charitable organization by starting your shopping at<br>smile.amazon.com                                     |
| Email or mobile phone number                                                                                              |
| Continue                                                                                                                  |
| By continuing, you agree to Amazon's Conditions of Use and Privacy Notice.                                                |
| Need help?                                                                                                                |
| New to Amazon?                                                                                                            |
| Create your Amazon account                                                                                                |

Step 5: You will be redirected to the page, reminding you to always start at <u>smile.amazon.com</u> to support Spirit of Prophecy Church. Click the Box to acknowledge and start shopping! When you shop at <u>smile.amazon.com</u> you will now see Amazon Smile logo in top right corner of browser.

ALWAYS DOUBLE CHECK FOR AMAZON SMILE LOGO WHEN SHOPPING!!