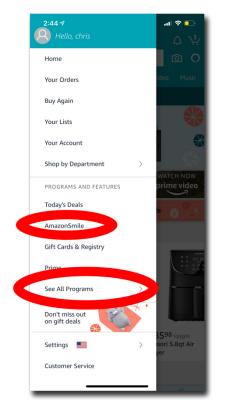

## NOW SET UP ON MOBILE DECIVE:

<u>Re-install your Amazon app</u> on your mobile device. Select drop down = and Select "AmazonSmile", if not seen then select "See All Programs" > "AmazonSmile" and "Turn on AmazonSmile".

| 2:45 🕫                                                    |                                                                           | al 🗢 🗖              |
|-----------------------------------------------------------|---------------------------------------------------------------------------|---------------------|
| $\div \equiv$                                             | amazon                                                                    | ۹ <i>۵</i> -        |
| Your Ai                                                   | mazonSmile Set                                                            | tings               |
| M                                                         | <b>Spirit of Prophecy Chu</b><br>Allen, TX                                | urch                |
| chris's Ph<br>NOT generat                                 | ting donations                                                            | OFF 🔨               |
| <                                                         | Turn on AmazonS                                                           | mile                |
|                                                           |                                                                           |                     |
| How Am                                                    | nazonSmile works                                                          | >                   |
| Turn on Ama<br>charity.<br><b>Your A</b> i                | azonSmile on this device to c                                             | hange your selected |
| Turn on Ama<br>charity.<br>Your Ai<br>Turn on             | azonSmile on this device to c                                             | hange your selected |
| Turn on Ama<br>charity.<br>Your Ai<br>Turn on<br>generati | azonSmile on this device to c<br>mazonSmile Imp<br>AmazonSmile on this de | hange your selected |